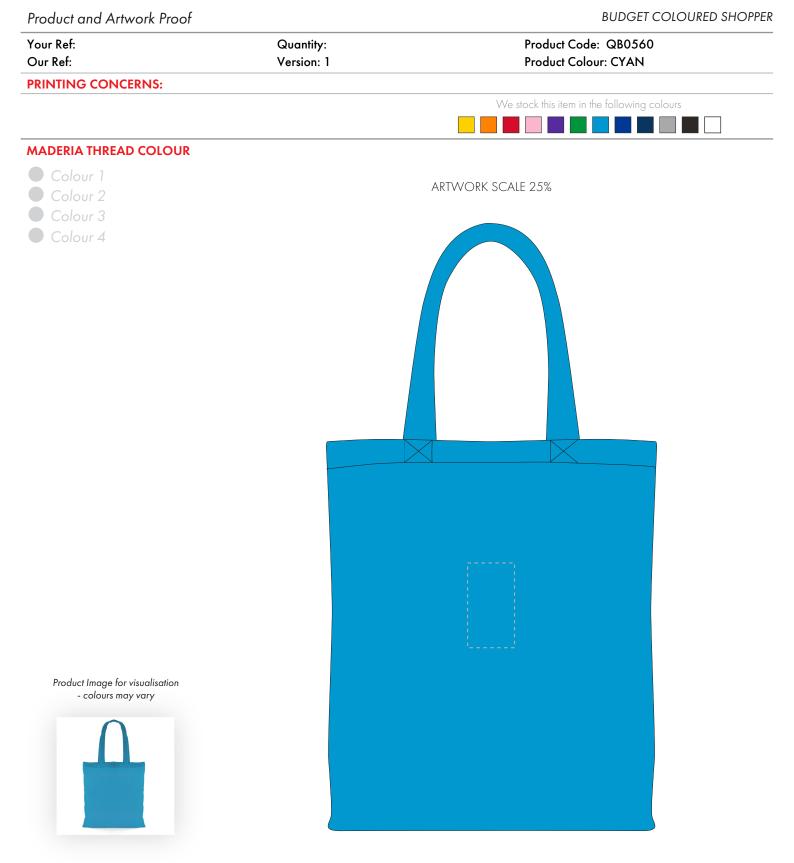

The dashed line is to demonstrate print area and will not appear on your printed item

## ARTWORK SCALE 100% Max embroidery area: 90mm x 50mm